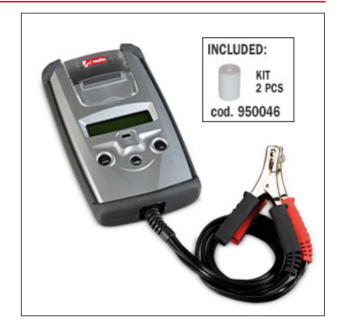

## DTP800 DIGITAL BATTERY TESTER+PRINTER

cod. 802606

Intelligent digital tester used to verify the charge status and start current capacity of the 6/12V batteries (WET, GEL, AGM, PbCa). It is very compact, practical, easy to use and allows operations without disconnecting the battery from the vehicle; this is an enormous time saver during testing operations which become quick and easy to perform. The practical digital display and LED system provide instant viewing of the required information with high quality precision and efficient battery control. Moreover, the possibility to select the reference standard used by the battery manufacturers (EN,IEC,DIN,SAE,CA-MCA), each of which refers to the different ranges of start currents, is further confirmation of the exceptional versatility of this instrument. It is powered by 4 x 1.5V AA batteries and can print out the measure report.

**AUTOMOTIVE** 

**PROFESSIONAL** 

PRINT OUT OF **MEASUREMENT REPORT** 

| N   | $\sim$ | rr | n | _ | ۰ |
|-----|--------|----|---|---|---|
| - 1 | u      | н  | ш | 5 |   |
|     |        |    |   |   |   |