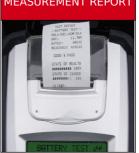

## DTP800 DIGITAL BATTERY TESTER+PRINTER

cod. 802606

Intelligent digital tester used to verify the charge status and start current capacity of the 6/12V batteries (WET, GEL, AGM, PbCa). It is very compact, practical, easy to use and allows operations without disconnecting the battery from the vehicle; this is an enormous time saver during testing operations which become quick and easy to perform. The practical digital display and LED system provide instant viewing of the required information with high quality precision and efficient battery control. Moreover, the possibility to select the reference standard used by the battery manufacturers (EN,IEC,DIN,SAE,CA-MCA), each of which refers to the different ranges of start currents, is further confirmation of the exceptional versatility of this instrument. It is powered by 4 x 1.5V AA batteries and can print out the measure report.

**AUTOMOTIVE** 

**PROFESSIONAL** 

PRINT OUT OF **MEASUREMENT REPORT** 

| N   | $\sim$ | rr | n | _ | ۰ |
|-----|--------|----|---|---|---|
| - 1 | u      | н  | ш | 5 |   |
|     |        |    |   |   |   |