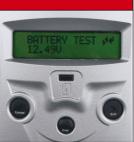

## DTP800 DIGITAL BATTERY TESTER+PRINTER

cod. 802606

Intelligent digital tester used to verify the charge status and start current capacity of the 6/12V batteries (WET, GEL, AGM, PbCa). It is very compact, practical, easy to use and allows operations without disconnecting the battery from the vehicle; this is an enormous time saver during testing operations which become quick and easy to perform. The practical digital display and LED system provide instant viewing of the required information with high quality precision and efficient battery control. Moreover, the possibility to select the reference standard used by the battery manufacturers (EN,IEC,DIN,SAE,CA-MCA), each of which refers to the different ranges of start currents, is further confirmation of the exceptional versatility of this instrument. It is powered by 4 x 1.5V AA batteries and can print out the measure report.